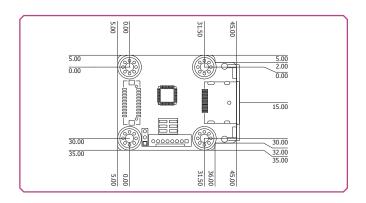

# **EXT-DP**



# Mechanical Drawing



## Features

| CHIP       | SN75DP130                   |
|------------|-----------------------------|
| PORT       | 1 DP                        |
| INTERFACE  | DP                          |
| DIMENSIONS | 50mm x 40mm (1.97" x 1.57") |

## Specifications

### CHIP

• Re-Driver SN75DP130

## **FEATURES**

• Supports DP v1.1a and DP v1.2 signaling including HBR Data rates to 2.7Gbps

## **REAR PANEL I/O PORT**

• 1 DP port

## I/O CONNECTORS

- 1 DP connector
- 1 LCD/Inverter power connector

#### **APPLIED MODELS**

• HU171/HU173, HU101/HU103, HM100/HM101/HM103-QM87/HM86, ADS101/ADS103

### **TEMPERATURE**

- Operating: 0°C to 60°C
  Storage: -20°C to 85°C

### **HUMIDITY**

• 5% to 90%

### **DIMENSIONS**

• 50mm x 40mm (1.97" x 1.57")