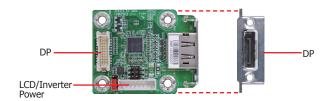

## **REAR PANEL I/O PORT**

• 1 DP port

## I/O CONNECTORS

- 1 DP connector
- 1 LCD/Inverter power connector