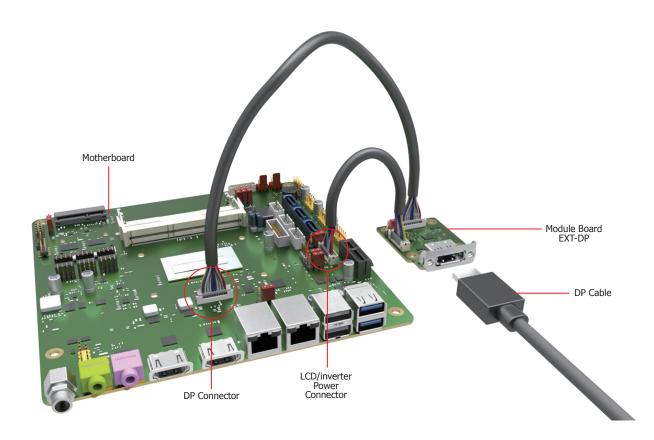

## **REAR PANEL I/O PORT**

• 1 DP port

## I/O CONNECTORS

- 1 DP connector
- 1 LCD/Inverter power connector